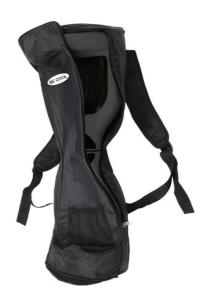

#### **Carry and store**

The backpack is made of strong and durable nylon. It has a zip that provides optimal access to the balance board. It protects against damage to the board.

## Adjustable shoulder straps

The carrying handle can also be used to hang up the backpack. For comfortable carrying, the backpack is equipped with an adjustable shoulder strap.

Tragebeispiel

Rückansicht