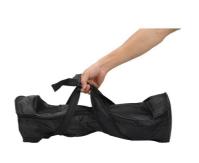

## Adjustable shoulder straps

The carrying handle can also be used to hang up the backpack. For comfortable carrying, the backpack is equipped with an adjustable shoulder strap.

Tragebeispiel

Rückansicht