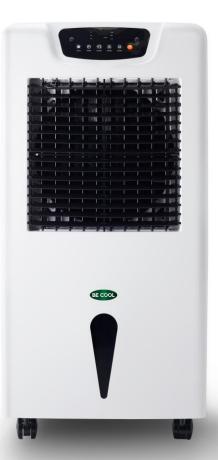

### 3 in 1: Cooling, Humidify, Ventilating

- Air coolers and humidifiers
- ❖ Air circulation 5. 500 m3/h
- ❖ Area of action 45 m2
- ❖ Power Consumption 205 Watts (1.00 A)
- ❖ Water tank volume 63 Litres
- direct water connection possible
- Operating time with full tank 7 10 hours
- ❖ Water evaporation 6.0 to 9.0 liters per hour 9
- ❖ 4 levels
- ❖ Air purifier with ionizer (anion)
- ❖ Special rotor blade
- Rollers
- Easy to fill barable water tank
- Touch panel

## **Delivery:**

- Manual
- \* Remote control

Colour: white/grey EAN: 9005665026410

**Dimensions Product (WxHxD):** 61 x 46.2 x 125 cm **Dimensions Packaging (WxHxD):** 65 x 51 x 129 cm

Weight Net/Gross: 23.0/26.0 Kg