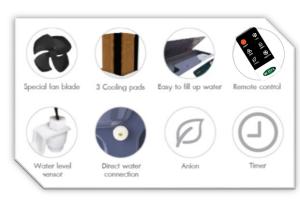

# 4 speed levels

low, medium, high, very high

#### Anion

Ionizers in air purifiers generate negatively charged ions (anions) that connect to larger clusters with positively charged dirt particles in the room air.

### 63 litres water tank

Operation up to 10 hours possible.

### 3 in 1: Cooling, Humidify, Ventilating

- Air coolers and humidifiers
- ❖ Air circulation 5. 500 m3/h
- ❖ Area of action 45 m2
- ❖ Power Consumption 205 Watts (1.00 A)
- ❖ Water tank volume 63 Litres
- direct water connection possible
- Operating time with full tank 7 10 hours
- ❖ Water evaporation 6.0 to 9.0 liters per hour 9
- ❖ 4 levels
- ❖ Air purifier with ionizer (anion)
- ❖ Special rotor blade
- Rollers
- Easy to fill barable water tank
- Touch panel

## **Delivery:**

- Manual
- \* Remote control

Colour: white/grey EAN: 9005665026410

**Dimensions Product (WxHxD):** 61 x 46.2 x 125 cm **Dimensions Packaging (WxHxD):** 65 x 51 x 129 cm

Weight Net/Gross: 23.0/26.0 Kg