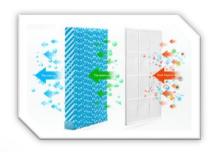

# Cooling function

Cools the sucked-in room air by up to 8°C.

# Purify

The sucked air is washed through the filter. Dust, pollen, mites as well as bacteria and unpleasant odours are filtered out of the air.