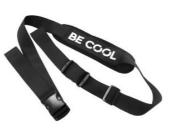

### Warranty period

2 years

Angled View

Side view

Closure & size adjustment

Size adjustment

Anwendungsbeispiele

#### **Dimensions:**

- Length: 1,100 1,600mm adjustable
- Strap width: 38mm

9005151000689

Schuss Home Electronic GmbH, Scheringgasse 3, 1140 Wien, +43 (1) 970 21 - 0