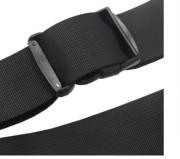

As the length can be adjusted from 110-160 cm, the harness can be adapted for many body sizes and equipment. Alternatively, the belt can also be used to pull e.g. children's bicycles.

Quick-release buckle to...

### Warranty period

2 years

Angled View

Side view

Closure & size adjustment

Size adjustment

Anwendungsbeispiele