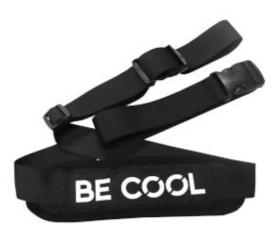

# Scooter carrying strap

### Highlights

- Durable nylon webbing
- Lightweight and foldable
  easy to put in any bag and take with you
- Padded shoulder strap for easy carrying
- Quick-release buckle for easy closing and opening
- Adjustable length it can be adjusted according to need

#### The scooter carrying strap from BE COOL

For relaxed carrying of scooters, balance boards and foldable bikes, this durable and tear-resistant strap is perfect!

Thanks to additional padding, pressure points on the shoulder are avoided and with the quick-release buckle, the strap can be closed and opened quickly and easily.