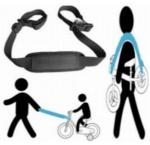

As the length can be adjusted from 110-160 cm, the harness can be adapted for many body sizes and equipment. Alternatively, the belt can also be used to pull e.g. children's bicycles.

Quick-release buckle to...

### Warranty period

2 years

Angled View

Side view

Closure & size adjustment

Size adjustment

Anwendungsbeispiele

### Specifications:

- Durable, tear-resistant nylon carrying strap with extra padding.
- Lightweight and foldable easy to put in any bag and take with you
- Padded shoulder strap for easy carrying
- Quick-release buckle for easy closing and opening
- Suitable for carrying scooters, balance boards, foldable bikes, children's bikes or running wheels