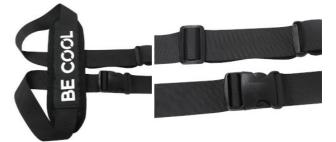

## **BE COOL**

# Scooter carrying strap

### Highlights

- Durable nylon webbing
- Lightweight and foldable
  easy to put in any bag and take with you
- Padded shoulder strap for easy carrying
- Quick-release buckle for easy closing and opening
- Adjustable length it can be adjusted according to need

#### The scooter carrying strap from BE COOL

For relaxed carrying of scooters, balance boards and foldable bikes, this durable and tear-resistant strap is perfect!

Thanks to additional padding, pressure points on the shoulder are avoided and with the quick-release buckle, the strap can be closed and opened quickly and easily.