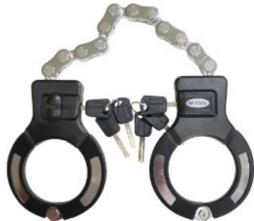

# BE COOL handcuff lock - the daily companion to secure your vehicle.

The innovative design of the very robust handcuff lock provides the highest possible security and is very easy to take along.

The swivelling connecting links prevent a fixed anchor point. This means that it cannot be broken open even by large leverage forces. The intermediate links provide additional flexibility, making it easy to attach to bars or bike racks.

The durable material consists of laminated, hardened steel and a rubber coating to protect your vehicle. The handy design allows you to store the lock small and compact. Folded up, it fits in any pocket, backpack or even bicycle saddle bags.

This anti-theft lock perfectly secures any e-scooter, your bike but also a pram.

- · laminated, hardened steel
- 6 intermediate links
- 6 keys
- 6 keys included
- lock holder included
- · colour: black