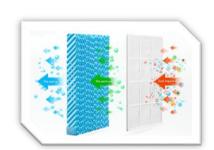

#### Air purifier

The sucked-in air is washed through the filter. Dust, pollen, mites as well as bacteria and unpleasant odours are filtered out of the air.

#### Anion

lonizers in air purifiers produce negatively charged ions (anions) that combine with positively charged dirt particles in the room air to form larger clusters.