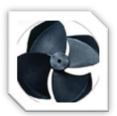

### 4 in 1: Cooling, Humidifying, Ventilating, Insect Expulsion

- Air coolers and humidifiers
- Air circulation 800 m³/h
- Area of action 10 m²
- Power consumption 45 watts (0. 2 A)
- Water tank volume 9.3 liters
- ❖ Operating time with full tank 6 8 hours
- Water evaporation 1.3 To 1.5 liters per hour
- ❖ 3 levels
- Air purifier with ionizer (anion)
- Special rotor blade
- Rollers
- Easy to fill water tank
- Insect repellers
- Touch panel