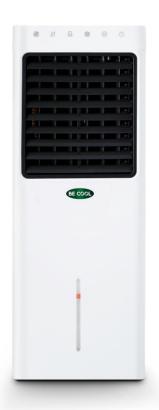

# **Equipment Highlights**

## 3 speed levels

low, medium, high

### 4 in 1: Cooling, Humidifying, Ventilating, Insect Expulsion

- Air coolers and humidifiers
- Air circulation 800 m³/h
- Area of action 10 m²
- Power consumption 45 watts (0. 2 A)
- Water tank volume 9.3 liters
- ❖ Operating time with full tank 6 8 hours
- Water evaporation 1.3 To 1.5 liters per hour
- ❖ 3 levels
- Air purifier with ionizer (anion)
- Special rotor blade
- Rollers
- Easy to fill water tank
- Insect repellers
- Touch panel

## Scope of delivery:

- Operating instructions
- Remote control

Colour: white/grey EAN: 9005151000894

**Product dimensions (WxHxD):** 28 x 75 x 25 cm **Dimensions packaging (WxHxD):** 33.6 x 83 x 30.6 cm