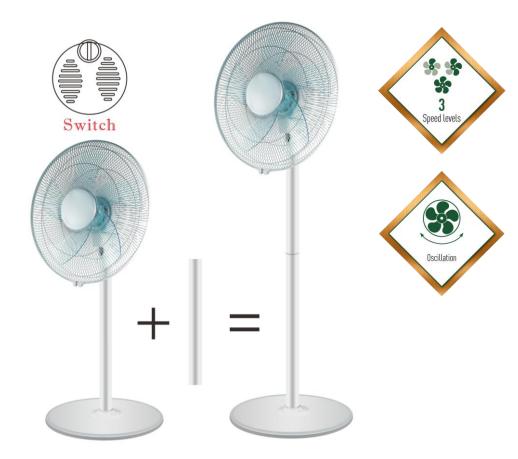

**Equipment Highlights** 

3 speed levels

Low medium high

Swivel function

The swivel function optimally distributes the air to all areas of the room.

2 in 1 fan

Can be used as a floor or table fan

## Specifications:

Mains voltage: 220-240 volts, 50 Hz

٠ power: 50 watts Diameter: 40 cm

Number of rotor blades: 5

3 speed levels

❖ Air circulation: 3104 m³/h

Noise level: 60 dB(A)

Table or standing fan can be used (92 cm / 125 cm)

Swivel function

\* adjustable tilt

with 1.6 m power cord