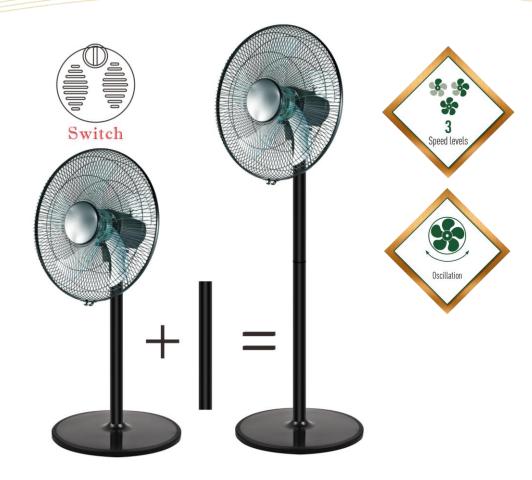

**Equipment Highlights** 

3 speed levels

Low medium high

Swivel function

The swivel function optimally distributes the air to all areas of the room.

2 in 1 fan

Can be used as a floor or table fan

## Specifications:

Mains voltage: 220-240 volts, 50 Hz

٠ power: 50 watts \* Diameter: 40 cm

Number of rotor blades: 5

3 speed levels

❖ Air circulation: 3104 m³/h

Noise level: 60 dB(A)

Table or standing fan can be used (92 cm / 125 cm)

\* Swivel function

\* adjustable tilt

with 1.6 m power cord