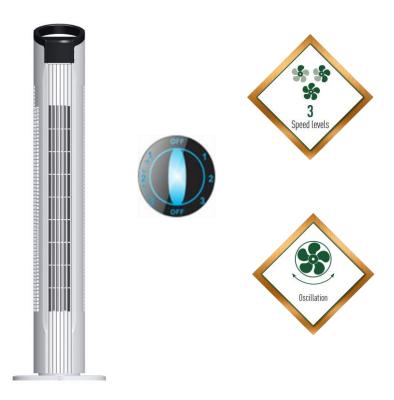

**Equipment Highlights** 

3 speed levels

Low medium high

Swivel function

The swivel function optimally distributes the air to all areas of the room.

Versatile

Be it in the living room, in the bedroom.

Scope of delivery

Operating instructions

Perfect air circulation with the Be Cool tower fan in any room, whether living room, kitchen or bedroom

The Be Cool tower fan in modern design ensures an evenly distributed air flow in the room.

With a high air flow rate and at the same time relatively quiet operating noises, the high-quality tower fan achieves a pleasant cooling effect even on the warmest summer days.

## Specifications:

❖ Input: 220V~240V

Frequency: 50 Hz

3 speed levels

50 watts

Height 78 cm

Noise level: 56dB(A)

Swivel function