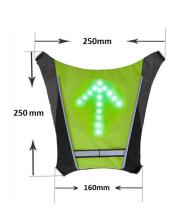

## Technical data:

- 650 mAh lithium battery
- Built-in & rechargeable battery
- Charging via Micro-USB cable
- Control of the LED element via remote control
- Mounting the remote control on the handlebars or wristband
- Directional arrows via warning element with 36 LEDs 115 x 115 mm
- · Reflectors for even more safety
- Dimensions (H x W x D): 250 x 250 x 160 mm
- Color: yellow
- Internal article no.: BC250PK02
- EAN: 9 005151 000665