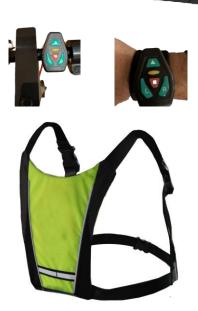

## Content

- Softpocket with LED
- · Remote controle
- Manual

## Technical data:

- 650 mAh lithium battery
- Built-in & rechargeable battery
- Charging via Micro-USB cable
- Control of the LED element via remote control
- Mounting the remote control on the handlebars or wristband
- Directional arrows via warning element with 36 LEDs 115 x 115 mm
- · Reflectors for even more safety
- Dimensions (H x W x D): 250 x 250 x 160 mm
- Color: yellow
- Internal article no.: BC250PK02
- EAN: 9 005151 000665