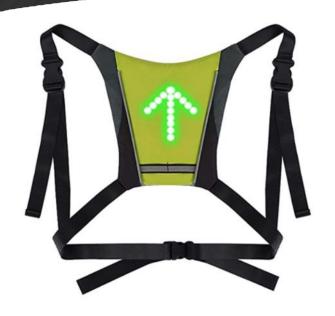

## **Equipment Highlights**

- LED signal element
- Rechargeable battery
- Adjustable belts
- Water repellent & tearresistant material

## Technical data:

- 650 mAh lithium battery
- Built-in & rechargeable battery
- Charging via Micro-USB cable
- Control of the LED element via remote control
- Mounting the remote control on the handlebars or wristband
- Directional arrows via warning element with 36 LEDs 115 x 115 mm
- · Reflectors for even more safety
- Dimensions (H x W x D): 250 x 250 x 160 mm
- Color: yellow
- Internal article no.: BC250PK02
- EAN: 9 005151 000665