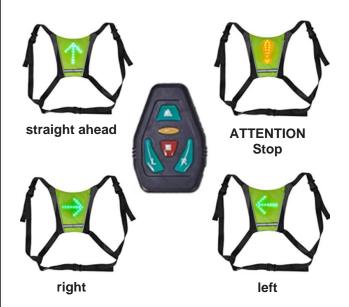

## Technical data:

- 650 mAh lithium battery
- Built-in & rechargeable battery
- Charging via Micro-USB cable
- Control of the LED element via remote control
- Mounting the remote control on the handlebars or wristband
- Directional arrows via warning element with 36 LEDs 115 x 115 mm
- · Reflectors for even more safety
- Dimensions (H x W x D): 250 x 250 x 160 mm
- Color: yellow
- Internal article no.: BC250PK02
- EAN: 9 005151 000665