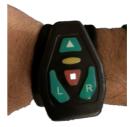

Show other road users where to go!

Remote control: Mounting possible

Remote control: or on the wrist

Dimensions

Functions

Schuss Home Electronic GmbH, Scheringgasse 3, 1140 Wien, +43 (1) 970 21 - 0

#### Dimensions:

• 2 years

- Product (H×W×D): 250×250×160 mm
- Packaging (H×W×D): 40×300×150 mm
- Size of the warning elements: 115×115 mm

• Control of the LED element via remote control

Mounting of remote control on handlebar or wristbandDirectional arrows via warning element with 36 LEDs