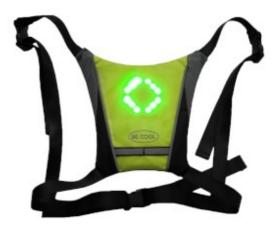

# Softpocket with LED signal element

Softpocket with LED signal element for displaying direction and warning signals.

Ensure more safety in road traffic on escooters, scooters, bicycles, etc. with the Softpocket from BE COOL!

Thanks to the remote control, which can be attached to the handlebar or to a wristband, they can control the 36 LEDs to display three directional arrows and an exclamation mark as a warning symbol.