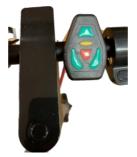

Show other road users where to go!

Remote control: Mounting possible

Remote control: or on the wrist

Dimensions

Functions

Schuss Home Electronic GmbH, Scheringgasse 3, 1140 Wien, +43 (1) 970 21 - 0

#### Dimensions:

• 2 years

- Product (H×W×D): 250×250×160 mm
- Packaging (H×W×D): 40×300×150 mm
- Size of the warning elements: 115×115 mm

• Control of the LED element via remote control

Mounting of remote control on handlebar or wristbandDirectional arrows via warning element with 36 LEDs