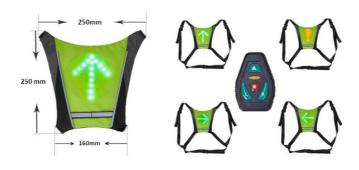

Show other road users where to go!

Remote control: Mounting possible

Remote control: or on the wrist

Dimensions

Functions

Schuss Home Electronic GmbH, Scheringgasse 3, 1140 Wien, +43 (1) 970 21 - 0

#### Scope of delivery

#### Dimensions:

• 2 years

- Product (H×W×D): 250×250×160 mm
- Packaging (H×W×D): 40×300×150 mm
- Size of the warning elements: 115×115 mm

• Control of the LED element via remote control

Mounting of remote control on handlebar or wristbandDirectional arrows via warning element with 36 LEDs