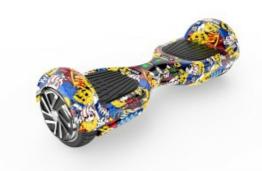

## Hoverboard / Balance Board 6.5" Graffiti

# Hoverboard / Balance Board 6.5" Graffiti

#### Specifications:

- 6.5 inch solid rubber tyres
- Self-calibrating
- Motor power 400 watts (2x 200 watts)
- Battery type: 4.0 Ah, 36 V
- Maximum speed: 12 km/h\*
- Maximum range: 15 km\*
- Maximum load: 100 kg
- Charging time: approx. 3 hours
- Charger: Input AC 100-240V / Output DC 42.0V 1A
- · LED status lights
- · LED light on front
- Colour: multi-coloured (graffiti design)