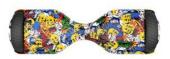

## Hoverboard / Balance Board 6.5" Graffiti

# Hoverboard / Balance Board 6.5" Graffiti

#### Specifications:

- 6.5 inch solid rubber tyres
- Self-calibrating
- Motor power 400 watts (2x 200 watts)
- Battery type: 4.0 Ah, 36 V
- Maximum speed: 12 km/h\*
- Maximum range: 15 km\*
- Maximum load: 100 kg
- Charging time: approx. 3 hours
- Charger: Input AC 100-240V / Output DC 42.0V 1A
- · LED status lights
- · LED light on front
- Colour: multi-coloured (graffiti design)