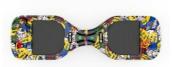

## Hoverboard / Balance Board 6.5" Graffiti

# Hoverboard / Balance Board 6.5" Graffiti

#### Specifications:

- 6.5 inch solid rubber tyres
- Self-calibrating
- Motor power 400 watts (2x 200 watts)
- Battery type: 4.0 Ah, 36 V
- Maximum speed: 12 km/h\*
- Maximum range: 15 km\*
- Maximum load: 100 kg
- Charging time: approx. 3 hours
- Charger: Input AC 100-240V / Output DC 42.0V 1A
- · LED status lights
- · LED light on front
- Colour: multi-coloured (graffiti design)