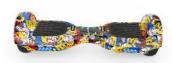

## Hoverboard / Balance Board 6.5" Graffiti

# Hoverboard / Balance Board 6.5" Graffiti

#### Specifications:

- 6.5 inch solid rubber tyres
- Self-calibrating
- Motor power 400 watts (2x 200 watts)
- Battery type: 4.0 Ah, 36 V
- Maximum speed: 12 km/h\*
- Maximum range: 15 km\*
- Maximum load: 100 kg
- Charging time: approx. 3 hours
- Charger: Input AC 100-240V / Output DC 42.0V 1A
- · LED status lights
- · LED light on front
- Colour: multi-coloured (graffiti design)