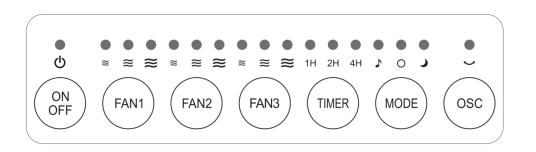

#### Soft-Touch Control

easy to read control panel with minimal power consumption.

#### **3 Speed Levels**

low, medium and high

Timer

7-hour mode. Automatically switch off after desired time.

### 3 Wind Modes

normal, nature and sleep mode

### **Oscillation Function**

The vibrations help the cold air to reach different areas of the room.

#### **3** Ventilators

Differently adjustable