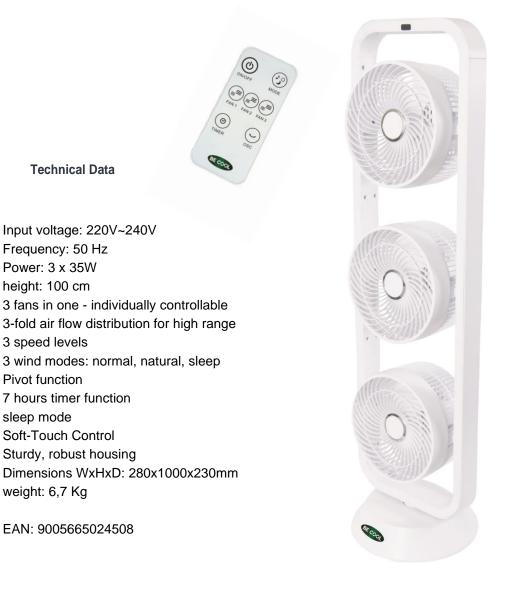

#### ∎ (HOW LECTRONIC

Scheringgasse 3 1140 Wien Telefon +43 1 970 21-0 www.becool.at

**Technical Data** 

Input voltage: 220V~240V

Frequency: 50 Hz Power: 3 x 35W height: 100 cm

3 speed levels

**Pivot function** 

sleep mode

weight: 6,7 Kg

7 hours timer function

Soft-Touch Control

Sturdy, robust housing

EAN: 9005665024508

•

.