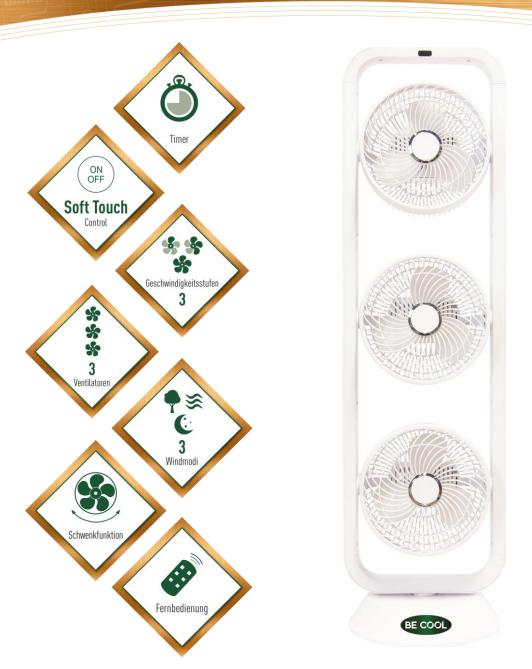

### **Equipment Highlights**

#### Soft-Touch Control

easy to read control panel with minimal power consumption.

#### **3 Speed Levels**

low, medium and high

Timer

7-hour mode. Automatically switch off after desired time.

### 3 Wind Modes

normal, nature and sleep mode

### **Oscillation Function**

The vibrations help the cold air to reach different areas of the room.

#### **3** Ventilators

Differently adjustable

#### **Cooling effect**

Due to the strong performance of the tower fan