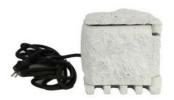

utput of up to 3680 watts. The 2-way socket allows you to operate several devices at the same time and thanks to the stable design in white natural stone look, the garden socket not only looks good but is also weatherproof.

The integrated timer allows you to switch devices on and off automatically and thus save energy.

With the five-metre long supply cable, the garden socket outlet can be placed flexibly: thanks to the cover sealed with a rubber seal and the IP44 protection class, it is ideal for outdoor use and integrates perfectly into the overall appearance of your garden. Thanks to cable outlets at the bottom, the door of the garden socket can be closed with the help of the practical magnetic lock even when consumers are connected and the splash water protection remains intact.







Oblique view

Front view

Front view with supply cable







# Double garden socket outlet with timer

### Scope of delivery

- Garden socket
- Operating instructions
- Mounting material

## **Warranty** period

• 2 years

### Specifications:

- Rated voltage: 230V~ 50Hz
- Rated current: 16A
- Total switching capacity: max. 3680 Watt
- · 2-fold socket
- Material: PE plastic in white natural stone look
- Weatherproof
- Timer switch
- 5m supply cable with safety plug
- Rubber seals around all sockets
- · With cover cap
- Protection class IP44
- Colour: stone look

#### **Dimensions:**

- Product (W×H×D): 200×215×200 mm
- Packaging (W×H×D): 255×255×250 mm
- Net/gross weight: 4.2 kg / 5 kg







Scheringgasse 3, 1140 Wien, 5151002645 +43 (1) 970 21 - 0