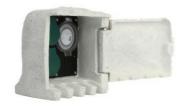

an output of up to 3680 watts. The 2-way socket allows you to operate several devices at the same time and thanks to the stable design in white natural stone look, the garden socket not only looks good but is also weatherproof.

The integrated timer allows you to switch devices on and off automatically and thus save energy.

With the five-metre long supply cable, the garden socket outlet can be placed flexibly: thanks to the cover sealed with a rubber seal and the IP44 protection class, it is ideal for outdoor use and integrates perfectly into the overall appearance of your garden. Thanks to cable outlets at the bottom, the door of the garden socket can be closed with the help of the practical magnetic lock even when consumers are connected and the splash water protection remains intact.







Oblique view

Front view

Front view with supply cable







# Double garden socket outlet with timer

### Scope of delivery

- Garden socket
- Operating instructions
- Mounting material

## **Warranty** period

• 2 years

### Specifications:

- Rated voltage: 230V~ 50Hz
- Rated current: 16A
- Total switching capacity: max. 3680 Watt
- · 2-fold socket
- Material: PE plastic in white natural stone look
- Weatherproof
- Timer switch
- 5m supply cable with safety plug
- Rubber seals around all sockets
- · With cover cap
- Protection class IP44
- Colour: stone look

#### **Dimensions:**

- Product (W×H×D): 200×215×200 mm
- Packaging (W×H×D): 255×255×250 mm
- Net/gross weight: 4.2 kg / 5 kg







Scheringgasse 3, 1140 Wien, 5151002645 +43 (1) 970 21 - 0