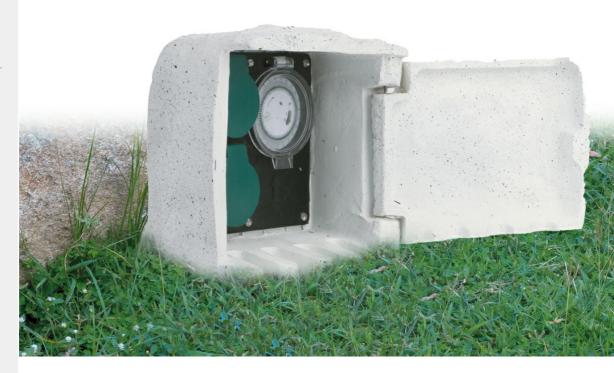

#### Double garden socket outlet with timer

Discover the new stone-look garden socket outlet from BE COOL!

With a max. rated voltage of  $230V \sim 50$ Hz and a max. rated current of 16A, it offers an output of up to 3680 watts. The 2-way socket allows you to operate several devices at the same time and thanks to the stable design in white natural stone look, the garden socket not only looks good but is also weatherproof.

The integrated timer allows you to switch devices on and off automatically and thus save energy.

With the five-metre long supply cable, the garden socket outlet can be placed flexibly: thanks to the cover sealed with a rubber seal and the IP44 protection class, it is ideal for outdoor use and integrates perfectly into the overall appearance of your garden. Thanks to cable outlets at the bottom, the door of the garden socket can be closed with the help of the practical magnetic lock even when consumers are connected and the splash water protection remains intact.

Oblique view

Front view

Front view with supply cable