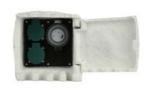

output of up to 3680 watts. The 2-way socket allows you to operate several devices at the same time and thanks to the stable design in white natural stone look, the garden socket not only looks good but is also weatherproof.

The integrated timer allows you to switch devices on and off automatically and thus save energy.

With the five-metre long supply cable, the garden socket outlet can be placed flexibly: thanks to the cover sealed with a rubber seal and the IP44 protection class, it is ideal for outdoor use and integrates perfectly into the overall appearance of your garden. Thanks to cable outlets at the bottom, the door of the garden socket can be closed with the help of the practical magnetic lock even when consumers are connected and the splash water protection remains intact.







Oblique view

Front view

Front view with supply cable







# Double garden socket outlet with timer

### Scope of delivery

- Garden socket
- Operating instructions
- Mounting material

## **Warranty** period

• 2 years

### Specifications:

- Rated voltage: 230V~ 50Hz
- Rated current: 16A
- Total switching capacity: max. 3680 Watt
- · 2-fold socket
- Material: PE plastic in white natural stone look
- Weatherproof
- Timer switch
- 5m supply cable with safety plug
- Rubber seals around all sockets
- · With cover cap
- Protection class IP44
- Colour: stone look

#### **Dimensions:**

- Product (W×H×D): 200×215×200 mm
- Packaging (W×H×D): 255×255×250 mm
- Net/gross weight: 4.2 kg / 5 kg







Scheringgasse 3, 1140 Wien, 5151002645 +43 (1) 970 21 - 0