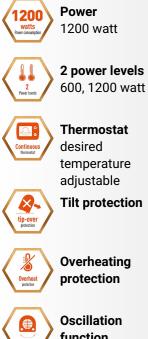

## Highlights

Thermostat desired

temperature adjustable

Overheating protection

> Oscillation function

### PTC fan heater with ceramic heating element 1200W

The durable ceramic heating elements offer two heating levels (600 or 1200 W) that quickly provide cosy warmth in your surroundings.

Thanks to its compact dimensions, the fan heater is also suitable for mobile use, such as camping.

With the switchable oscillation, you can distribute the heat evenly in the room.

The appliance is comparatively quiet even in the highest setting and has an overheating protection,

a thermal fuse and automatic switch-off if it tips over.

### Specifications:

- Two power levels (600W, 1200W)
- Voltage: 220-240V ~
- Durable ceramic heating element
- Overheating protection
- Thermal fuse
- Tip-over protection
- Operation indicator with 3 different coloured lights
- With oscillation function
- With 9 hour timer
- With display
- Colour: white