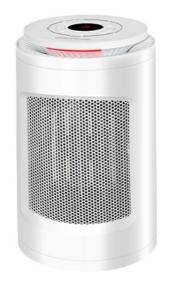

## Warranty period

2 years

Front view

#### **Dimensions:**

- Product: (W x H x D): 130 x 130 x 230 mm
- Packaging: (W x H x D): 163 x 162 x 281 mm
- Net/gross weight: 1.1kg / 1.4kg

This product is only suitable for well-insulated rooms or for occasional use.