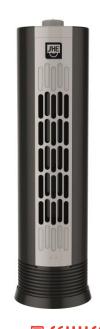

## Scope of Delivery

1x Instruction manual

Warranty Period

2 years

Perfect air circulation with the SHE mini tower fan in every room, whether it is the living room, kitchen, bedroom or office

The SHE mini tower fan in a modern design provides an evenly distributed air flow in the room.

With a high air throughput and relatively quiet operating noise, the highquality manufactured tower fan achieves a pleasant cooling effect even on the warmest summer days.

#### **Technical Data**

Input voltage: 220 V ~ 240 V

Frequency: 50 HzPower: 25 wattsheight: 39 cm

3 speed levels Pivot function

• Fan speed up to max. 8 m/second

No assembly necessary

Color: black/silver

Dimensions WxHxD: 112x380x112mm