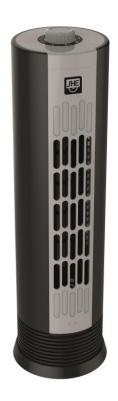

## Scope of Delivery

1x Instruction manual

Warranty Period

2 years

Perfect air circulation with the SHE mini tower fan in every room, whether it is the living room, kitchen, bedroom or office

The SHE mini tower fan in a modern design provides an evenly distributed air flow in the room.

With a high air throughput and relatively quiet operating noise, the highquality manufactured tower fan achieves a pleasant cooling effect even on the warmest summer days.

#### **Technical Data**

Input voltage: 220 V ~ 240 V

Frequency: 50 HzPower: 25 wattsheight: 39 cm

3 speed levels Pivot function

• Fan speed up to max. 8 m/second

No assembly necessary

Color: black/silver

Dimensions WxHxD: 112x380x112mm