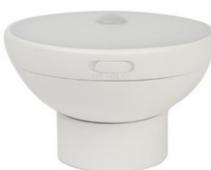

# Sensor light with magnetic base

#### Sensor light with magnetic base

Our sensor luminaire with magnetic base combines an attractive design with outstanding functionality. With an impressive brightness of 50Lux and a colour temperature of 6500K, it creates a bright, powerful light that perfectly illuminates your surroundings.

Thanks to its integrated PIR sensor, the luminaire offers an intelligent switching mode: ON / OFF. It automatically detects movement in its range and switches on when you need it, and switches off automatically after a certain period of inactivity. This saves you energy and extends battery life.

Our sensor light is small and handy, so you can take it anywhere. It doesn't need any cumbersome cables as it runs on three AAA batteries. This means total flexibility in where you can place the light, whether it's in a cupboard, garage, basement or even outdoors.

The magnetic base allows for easy and secure attachment to various surfaces, be it metal shelves, doors or other magnetic surfaces. You can easily attach the light and remove it again if necessary without having to drill holes or use glue.

#### Specifications:

- Colour temperature: 6500K
- Brightness: 50Lux
- PIR sensor
- Sensor switching mode: ON/OFF
- Operates with 3x AAA battery (not included)
- Magnetic base
- · Colour: white