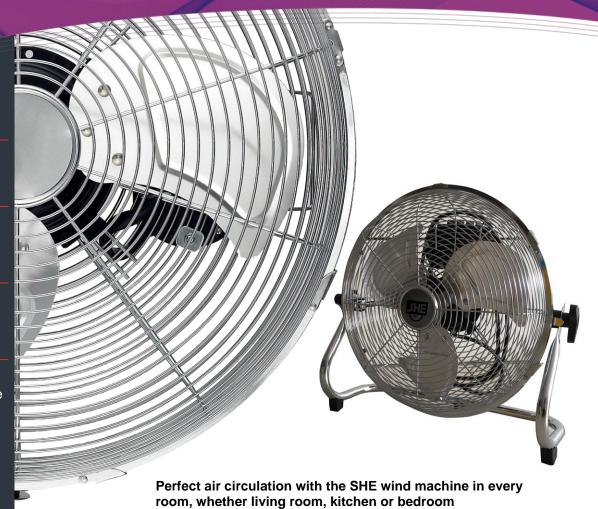

## **Processing**

The full metal design is very robustly manufactured and designed for a particularly long service life. The stable stand and metal cage also ensure safe operation.

## Scope of Delivery

1x Instruction manual

Warranty Period

2 years

Österreichische

The SHE wind machine in the elegant chrome look ensures an evenly distributed air flow in the room.

With a high air throughput and relatively quiet operating noise, the high-quality wind machine achieves a pleasant cooling effect even on the warmest summer days. The wind machine is always versatile and robust in workmanship.

Input voltage: 220V~240V

Frequency: 50 HzPower: 55 wattsdiameter: 30 cm

height: 39 cm3 speed levels

Stable processing with robust housing

Inclination infinitely variable

Fans Aluminium blades

• Dimensions WxHxD: 400x420x180mm